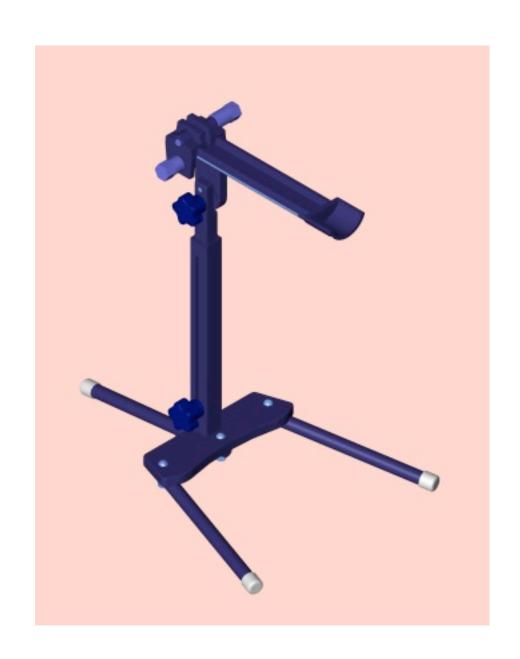

## Foot stand accessories

Basic foot stand with eight inch long plate A-2-300

Basic foot stand with 10 inch long plate A-300B/10

Complete set FSA-2-350, consists of: basic stand, with eight inch long plate, leg support, wide plate, and heel & foot support