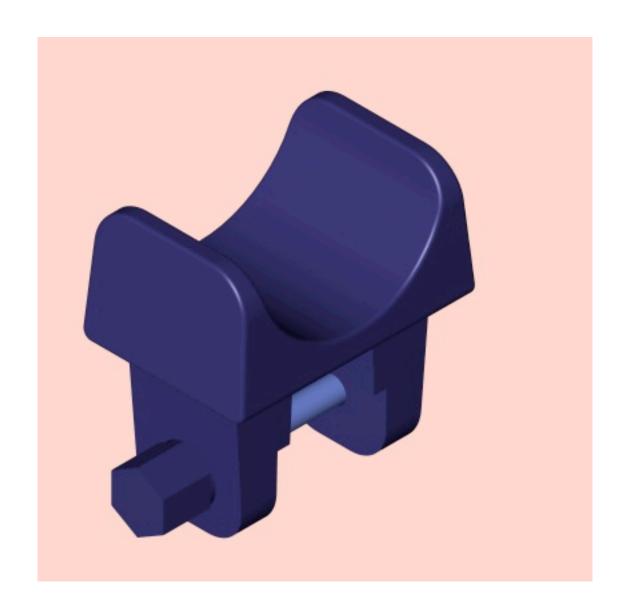

## Wide Plate 2-355

All accessories are attached to the rear of the foot plate or to the heel and foot support base

Leg support 2-360

Heel and foot support base, one of 3 components, A-2-365

Heel and foot support, one of 3 components, A-2-365

for attachment to the base

Heel and foot support, one of 3 components, A-2-365

supports cast for final molding

Leg support, front view

6.25 inch Heel and foot support, top view 7.25 inch cloth