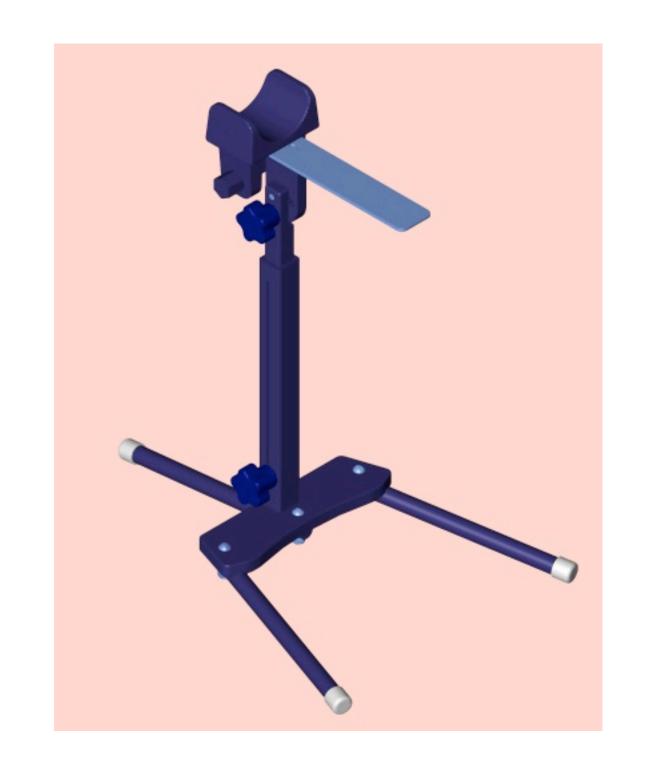

## Foot stand accessories

Basic foot stand with eight inch long plate A-2-300

Basic foot stand with 10 inch long plate A-300B/10

Complete set FSA-2-350, consists of: basic stand, with eight inch long plate, leg support, wide plate, and heel & foot support

## Wide Plate 2-355

All accessories are attached to the rear of the foot plate or to the heel and foot support base

Leg support 2-360

Heel and foot support base, one of 3 components, A-2-365

Heel and foot support, one of 3 components, A-2-365