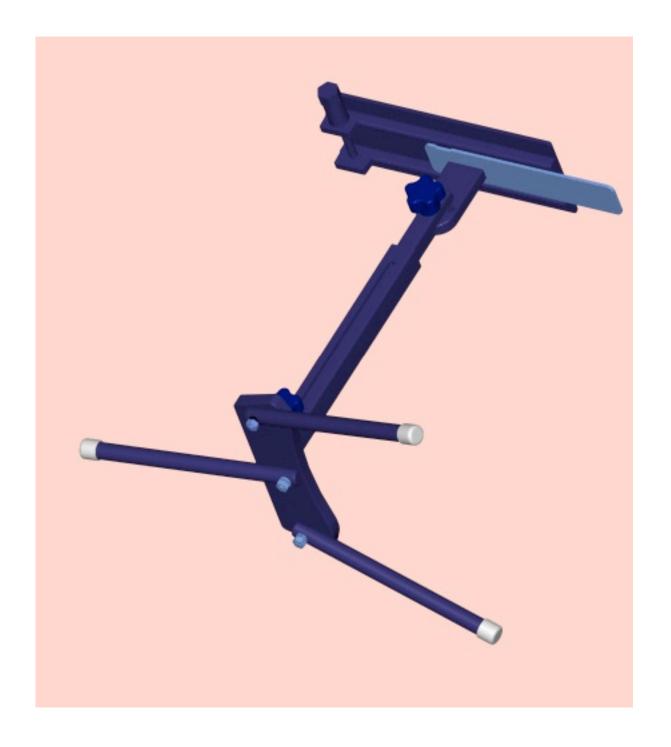

## Wide Plate 2-355

All accessories are attached to the rear of the foot plate or to the heel and foot support base

Leg support 2-360

Heel and foot support base, one of 3 components, A-2-365

Heel and foot support, one of 3 components, A-2-365

for attachment to the base

Heel and foot support, one of 3 components, A-2-365

supports cast for final molding

Leg support, front view

6.25 inch Heel and foot support, top view 7.25 inch cloth