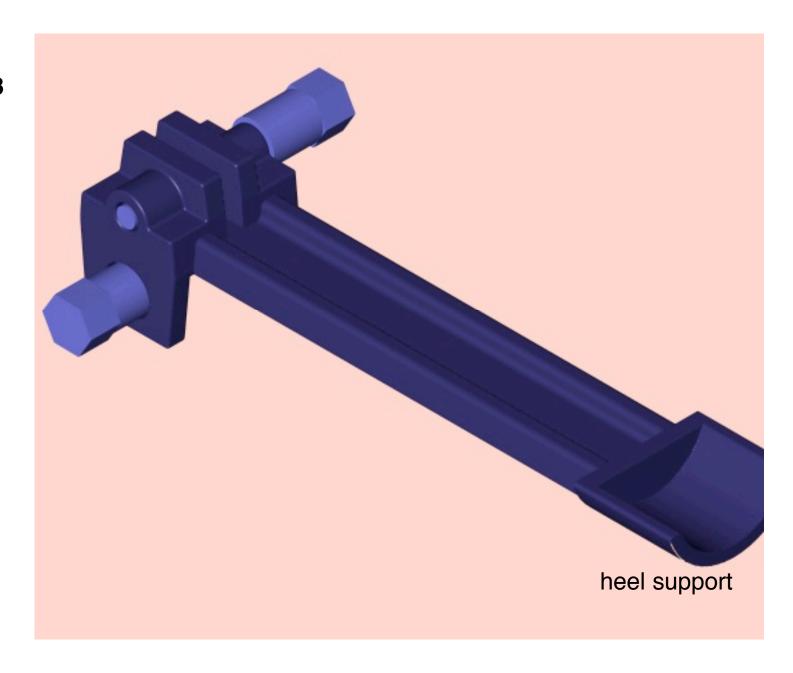

for attachment to the base

Heel and foot support, one of 3 components, A-2-365

supports cast for final molding

Leg support, front view

6.25 inch Heel and foot support, top view 7.25 inch cloth

## Wide plate, top view

Heel and foot support, side view