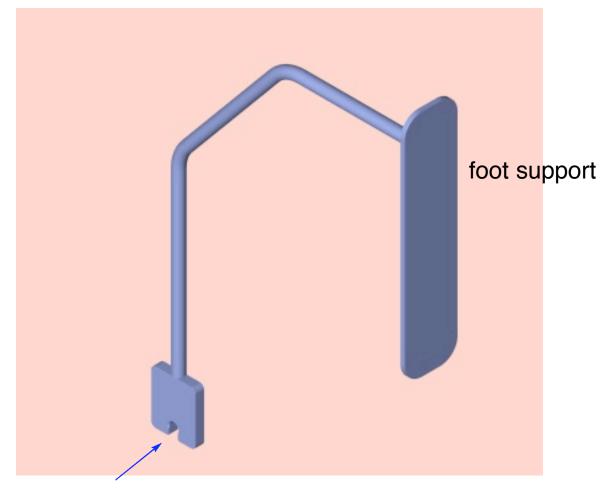

## Wide Plate 2-355

All accessories are attached to the rear of the foot plate or to the heel and foot support base

Leg support 2-360

Heel and foot support base, one of 3 components, A-2-365

Heel and foot support, one of 3 components, A-2-365

for attachment to the base

Heel and foot support, one of 3 components, A-2-365

supports cast for final molding

Leg support, front view

6.25 inch Heel and foot support, top view 7.25 inch cloth