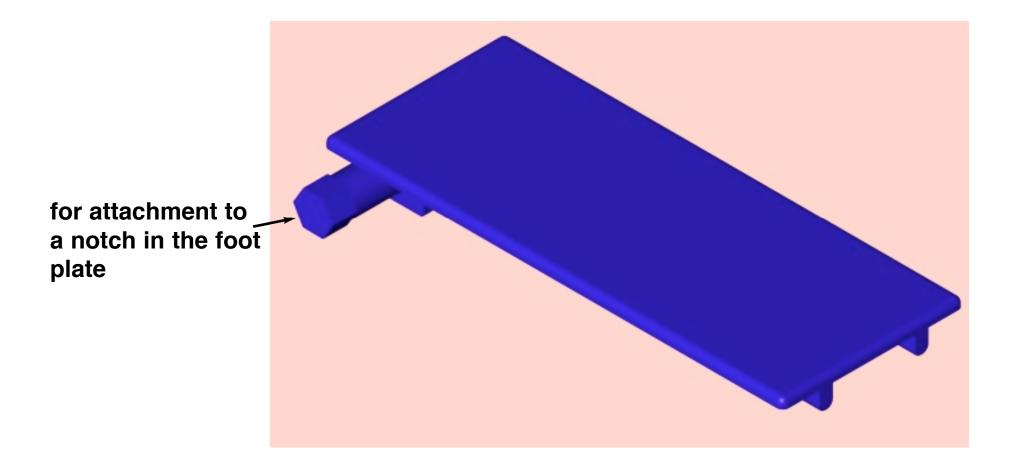

## Wide Plate 2-355

All accessories are attached to the rear of the foot plate or to the heel and foot support base

Leg support 2-360

Heel and foot support base, one of 3 components, A-2-365

Heel and foot support, one of 3 components, A-2-365

for attachment to the base

Heel and foot support, one of 3 components, A-2-365

supports cast for final molding

Leg support, front view

6.25 inch Heel and foot support, top view 7.25 inch cloth