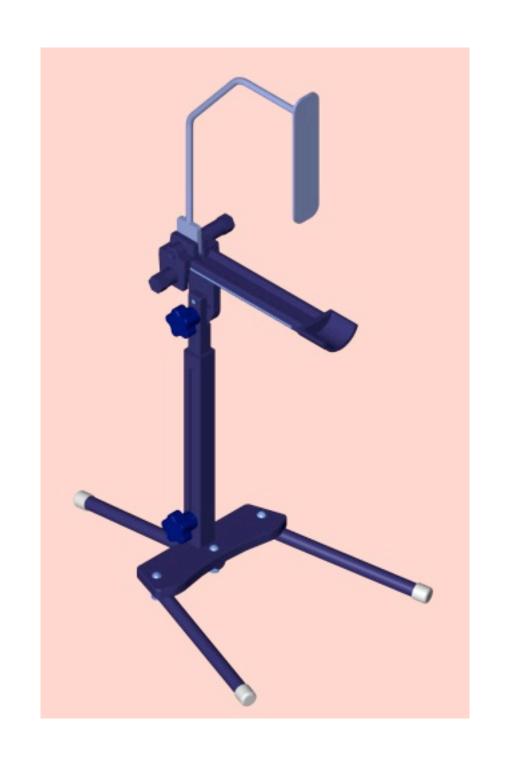

## Foot stand accessories

Basic foot stand with eight inch long plate A-2-300

Basic foot stand with 10 inch long plate A-300B/10

Complete set FSA-2-350, consists of: basic stand, with eight inch long plate, leg support, wide plate, and heel & foot support