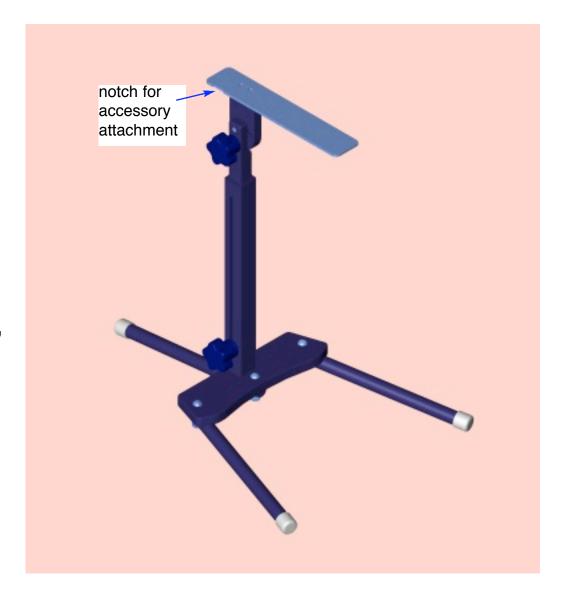

## Foot stand accessories

Basic foot stand with eight inch long plate A-2-300

Basic foot stand with 10 inch long plate A-300B/10

Complete set FSA-2-350, consists of: basic stand, with eight inch long plate, leg support, wide plate, and heel & foot support

## Wide Plate 2-355

All accessories are attached to the rear of the foot plate or to the heel and foot support base

Leg support 2-360

Heel and foot support base, one of 3 components, A-2-365

Heel and foot support, one of 3 components, A-2-365