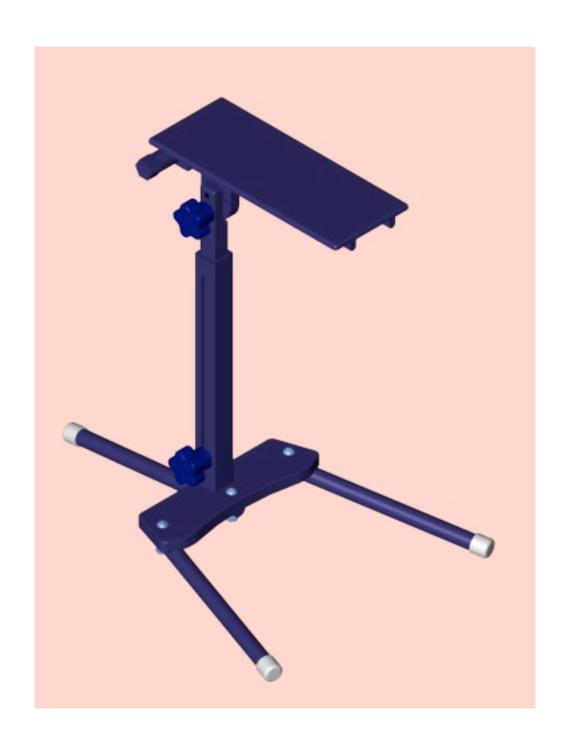

## Foot stand accessories

Basic foot stand with eight inch long plate A-2-300

Basic foot stand with 10 inch long plate A-300B/10

Complete set FSA-2-350, consists of: basic stand, with eight inch long plate, leg support, wide plate, and heel & foot support

## Wide Plate 2-355

All accessories are attached to the rear of the foot plate or to the heel and foot support base

Leg support 2-360

Heel and foot support base, one of 3 components, A-2-365

Heel and foot support, one of 3 components, A-2-365