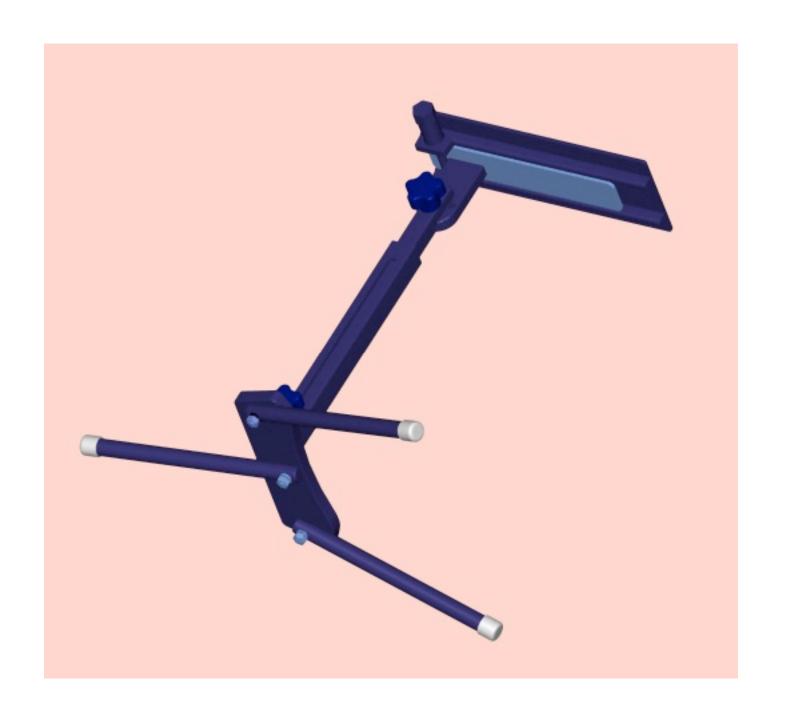

## Foot stand accessories

Basic foot stand with eight inch long plate A-2-300

Basic foot stand with 10 inch long plate A-300B/10

Complete set FSA-2-350, consists of: basic stand, with eight inch long plate, leg support, wide plate, and heel & foot support

## Wide Plate 2-355

All accessories are attached to the rear of the foot plate or to the heel and foot support base

Leg support 2-360

Heel and foot support base, one of 3 components, A-2-365

Heel and foot support, one of 3 components, A-2-365