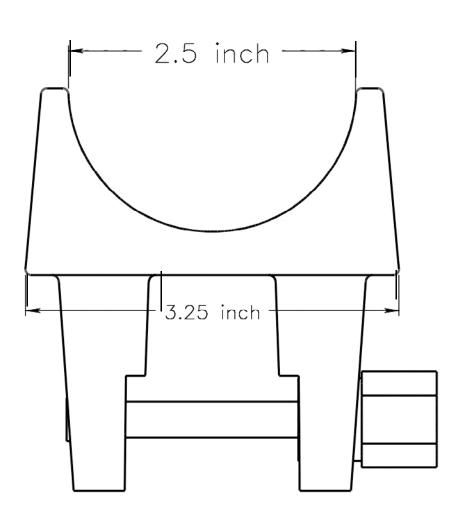

for attachment to the base

Heel and foot support, one of 3 components, A-2-365

supports cast for final molding

Leg support, front view

6.25 inch Heel and foot support, top view 7.25 inch cloth

## Wide plate, top view

Heel and foot support, side view