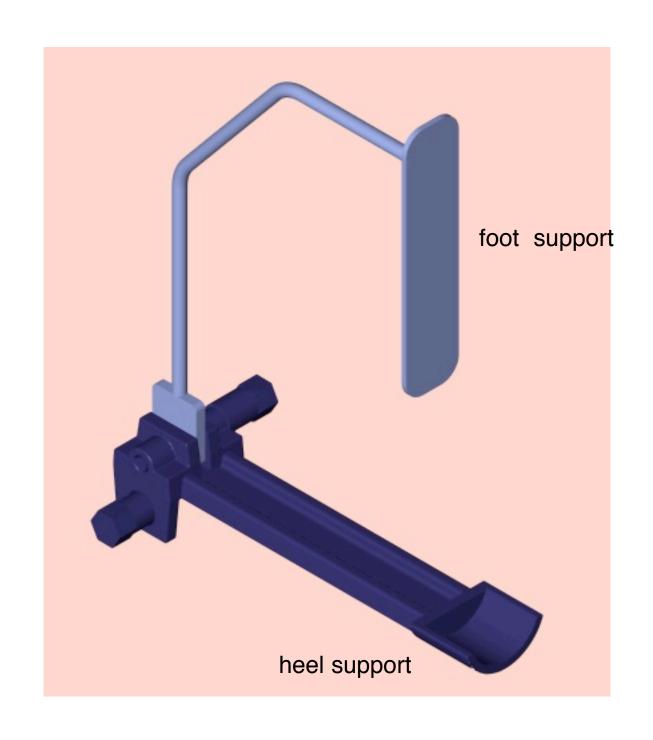

## Wide Plate 2-355

All accessories are attached to the rear of the foot plate or to the heel and foot support base

Leg support 2-360

Heel and foot support base, one of 3 components, A-2-365

Heel and foot support, one of 3 components, A-2-365

for attachment to the base

Heel and foot support, one of 3 components, A-2-365

supports cast for final molding

Leg support, front view

6.25 inch Heel and foot support, top view 7.25 inch cloth

## Wide plate, top view

Heel and foot support, side view