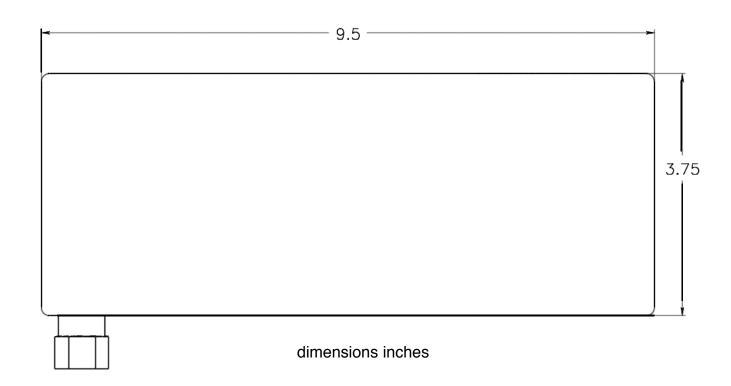

## Wide Plate 2-355

All accessories are attached to the rear of the foot plate or to the heel and foot support base

Leg support 2-360

Heel and foot support base, one of 3 components, A-2-365

Heel and foot support, one of 3 components, A-2-365