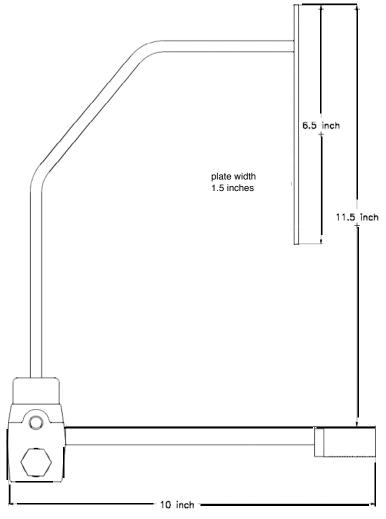

for attachment to the base

Heel and foot support, one of 3 components, A-2-365

supports cast for final molding

Leg support, front view

6.25 inch Heel and foot support, top view 7.25 inch cloth