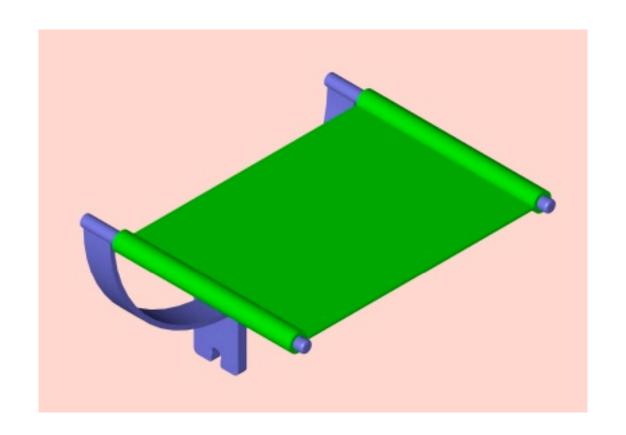

## Wide Plate 2-355

All accessories are attached to the rear of the foot plate or to the heel and foot support base

Leg support 2-360

Heel and foot support base, one of 3 components, A-2-365

Heel and foot support, one of 3 components, A-2-365

for attachment to the base

Heel and foot support, one of 3 components, A-2-365

supports cast for final molding

Leg support, front view

6.25 inch Heel and foot support, top view 7.25 inch cloth