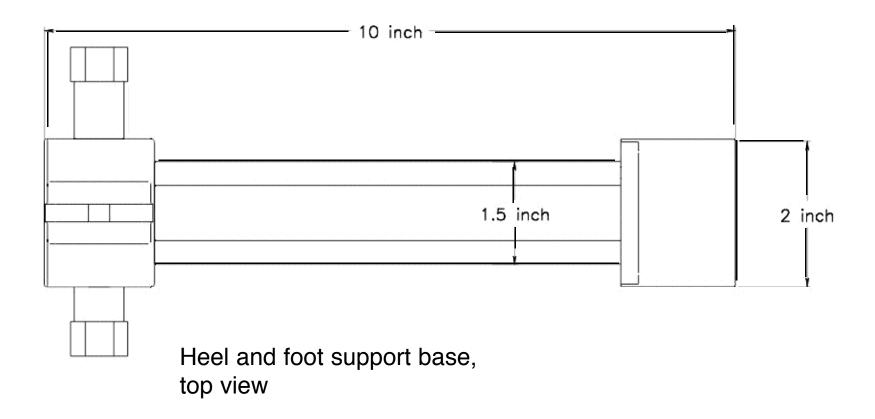

for attachment to the base

Heel and foot support, one of 3 components, A-2-365

supports cast for final molding

Leg support, front view

6.25 inch Heel and foot support, top view 7.25 inch cloth